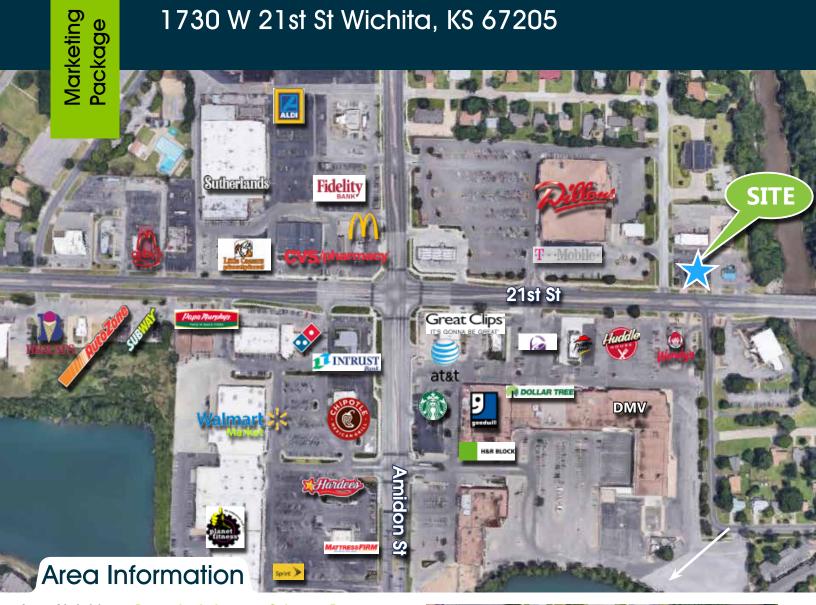

## Stand-Alone Bank/Retail Conversion 1730 W 21st St Wichita, KS 67205

Area Neighbors: Braum's, Autozone, Subway, Papa Murphy's, Domino's, Intrust Bank, Walmart, Planet Fitness, Chipotle, Hardee's, Sprint, Mattress Firm, Goodwill, H&R Block, Starbucks, AT&T, Great Clips, Taco Bell, Dollar Tree, Pizza Hut, Huddle House, Wendy's, DMV, T-Mobile, Dillon's, Fidelity Bank, Sutherlands, Arby's, Little Caesars, McDonalds, CVS Pharmacy, Aldi, and many more!