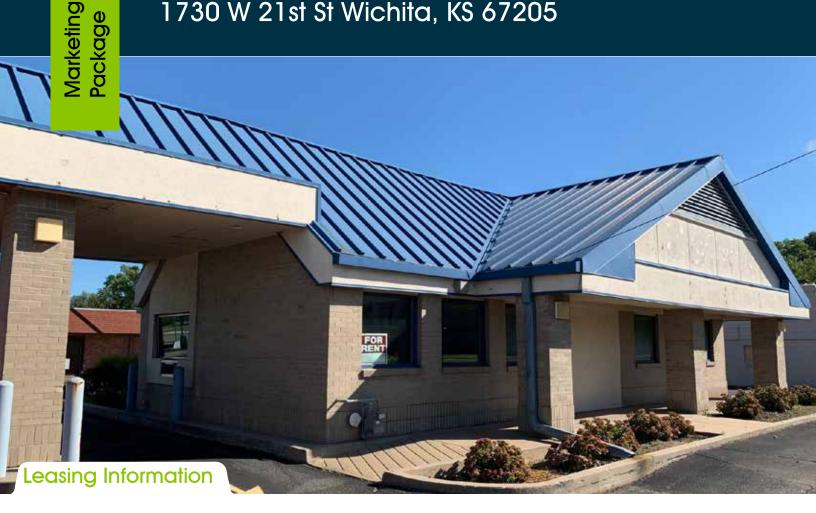

## Stand-Alone Bank/Retail Conversion 1730 W 21st St Wichita, KS 67205

1,856 SF Space Available:

**Limited Commercial** Zoning:

Lease Rate: \$10/SF Lease Type: NNN

## **Demographics**

Population Within 5 Miles: 176,513 21st Traffic Count: 19,678

Statistics Provided by **@esri** 

**Contact Information** Carl Hebert, CCIM (316) 618-1100 cihebert@insitere.com

- √ Ideal for financial institution
- ✓ Hard to find stand-alone building near busy 21st & Amidon intersection.
- ✓ Can be converted to retail
- ✓ Door side parking, drive-thru, 2 offices, open bullpen work area, breakroom, and 2 ADA restrooms
- ✓ Land lease has been removed.